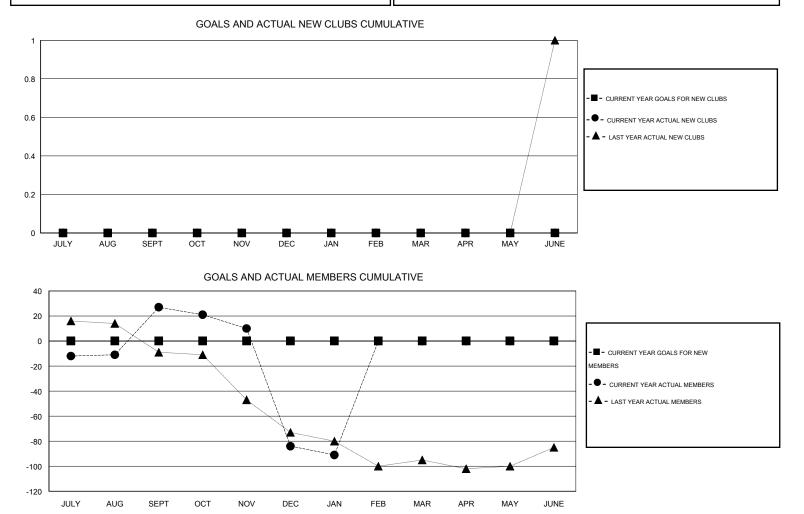

## GMT: HAL GRIFFIN

Clubs Members RESULTS FOR 2015-2016 RESULTS FOR 2015-2016 NEW CLUB NEW CLUBS DROPPED NET NEW MEMBER CHARTER AND DROPPED NET QUARTER QUARTER GOAL CLUBS GAIN/LOSS GOAL NEW MEMBERS MEMBERS GAIN/LOSS ADDED 0 0 0 0 0 64 37 27 JULY/AUG/SEPT JULY/AUG/SEPT 0 0 0 5 -5 29 140 -111 OCT/NOV/DEC OCT/NOV/DEC 0 0 0 0 0 6 13 -7 JAN/FEB/MAR JAN/FEB/MAR 0 0 0 0 0 0 0 0 APR/MAY/JUNE APR/MAY/JUNE